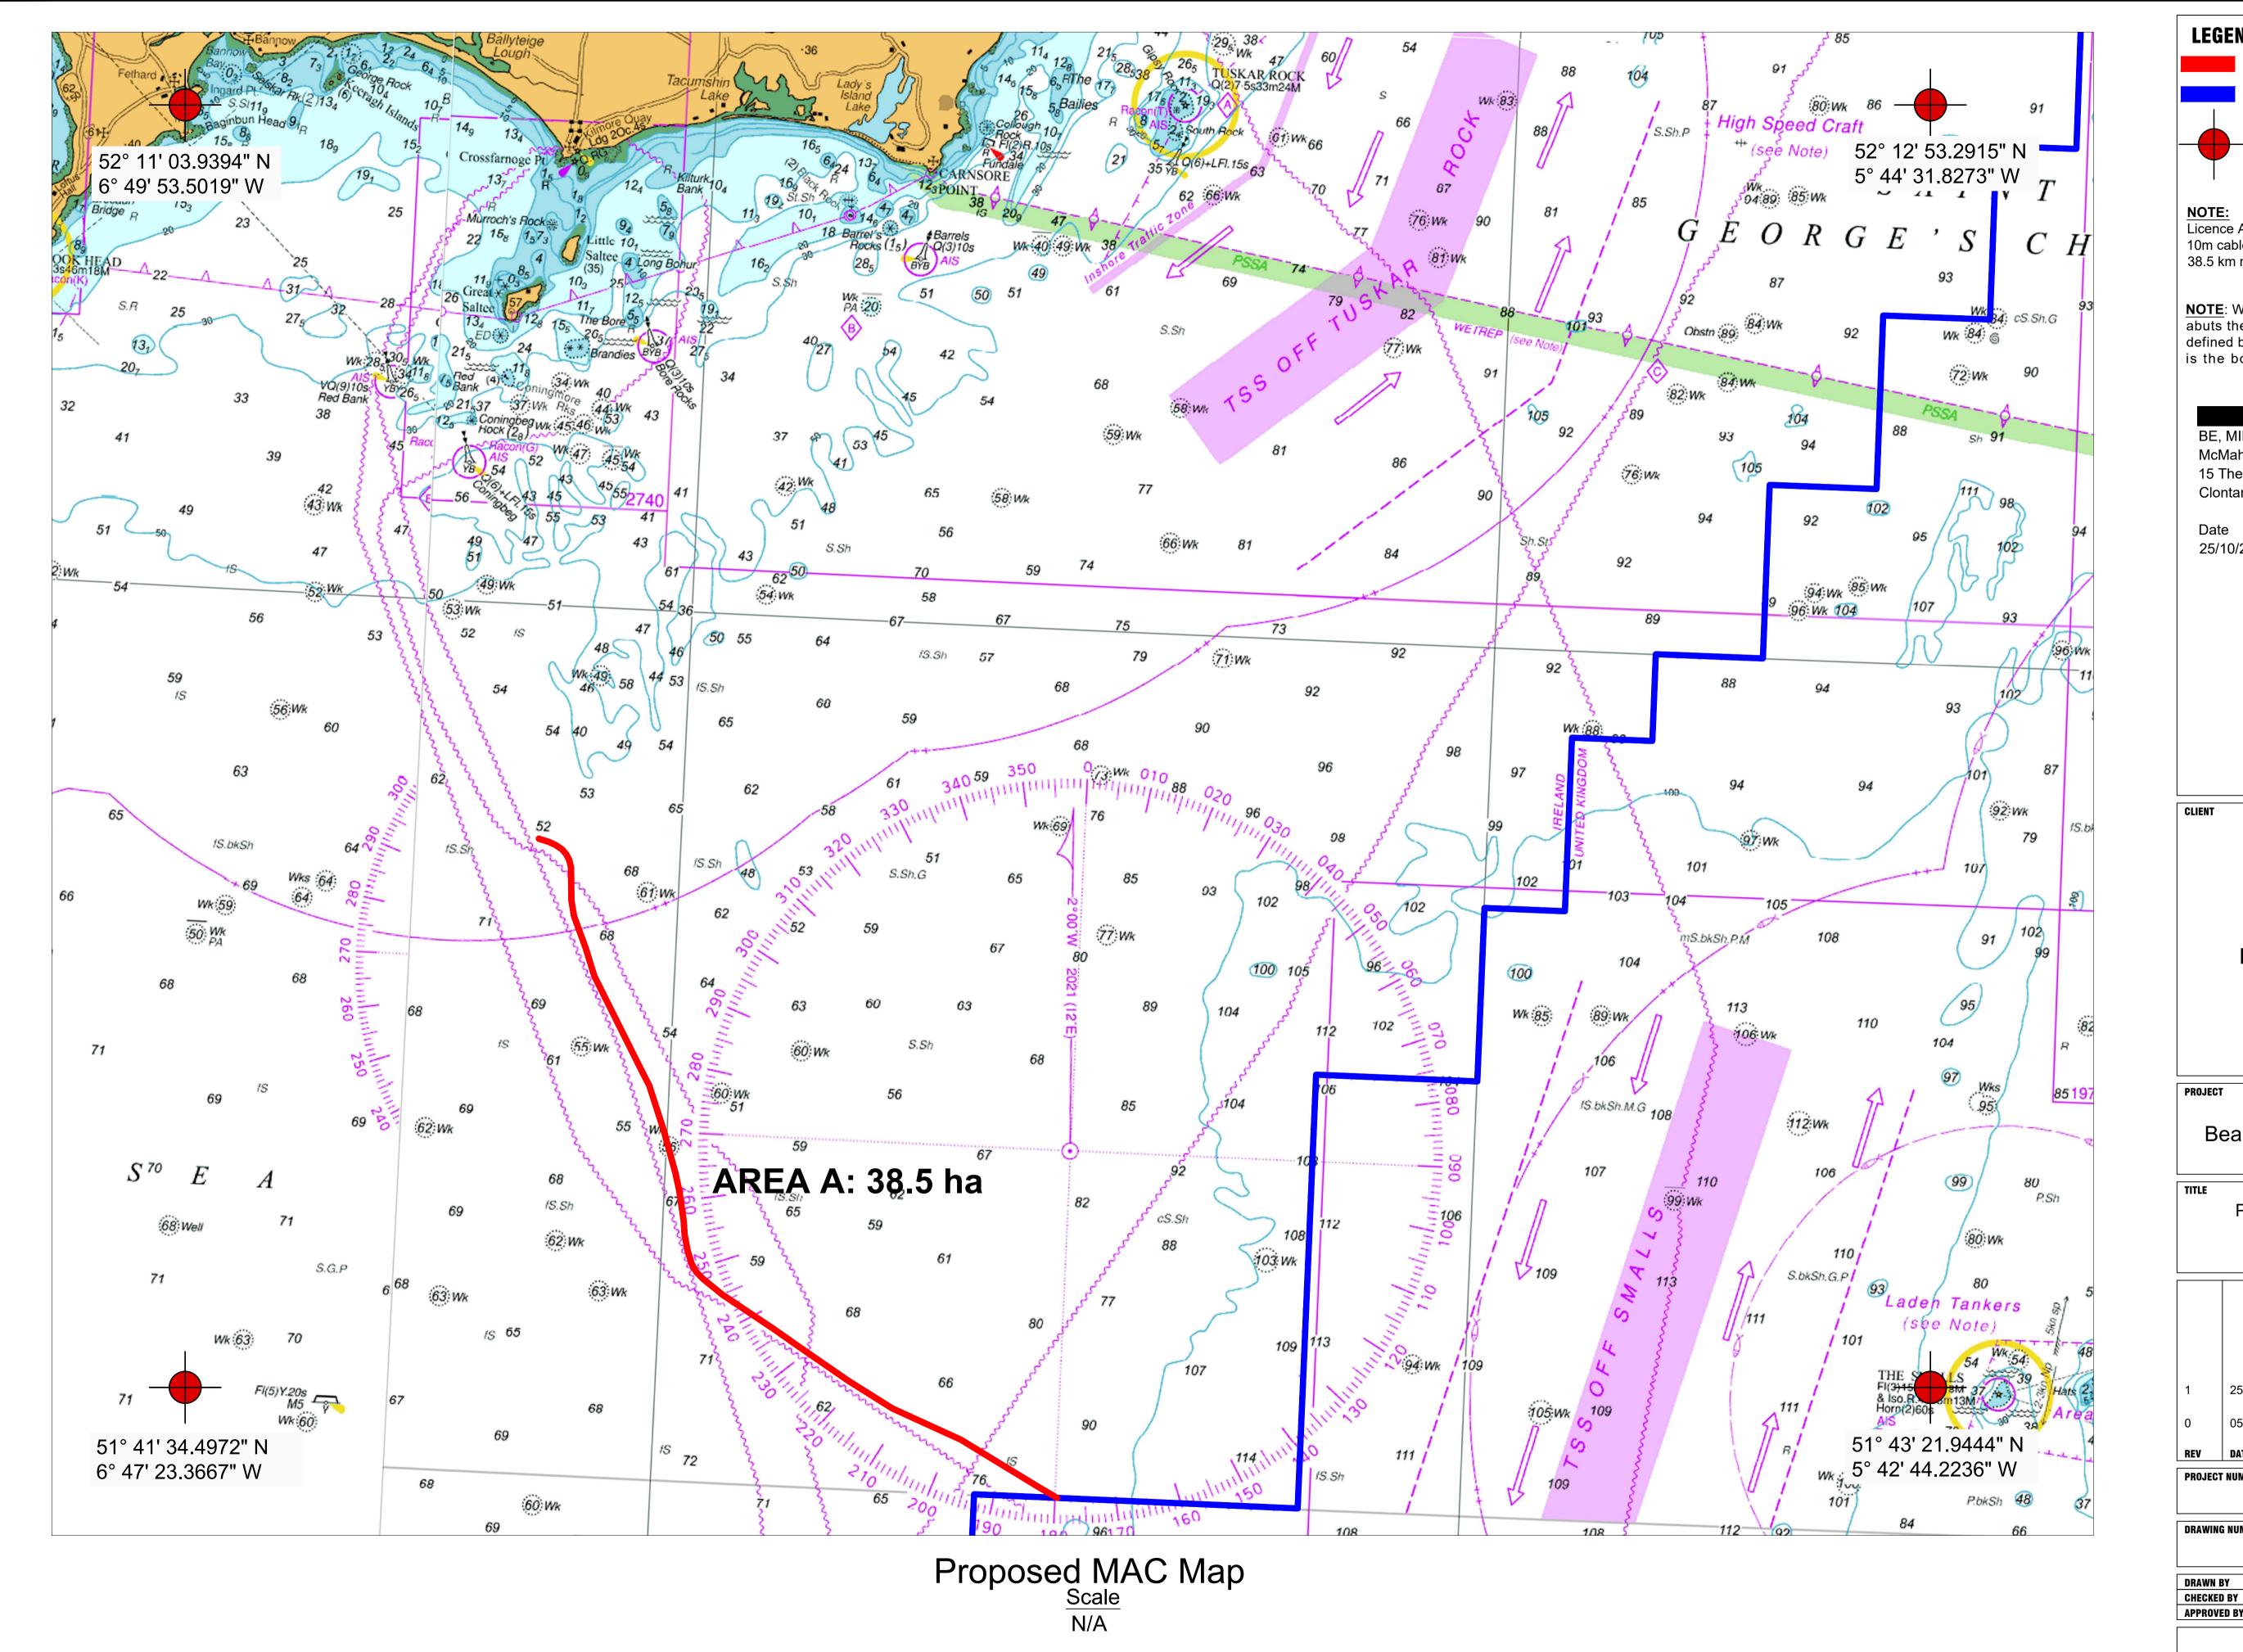

**LEGEND** MAC Area Irish EEZ ETRS89 Co-ordinates Licence Area = 38.5 ha based on nominal 10m cable corridor centred on RPL x 38.5 km route length NOTE: Where the licence area adjoins or abuts the land the High Water Mark as defined by the Chief Boundary Surveyor is the boundary of the licence area. BE, MIEI, McMahon Design & Management Ltd. 15 The Seapoint Building Clontarf Road Dublin 3 Date 25/10/2024 Amazon MCS **Ireland Limited** Beaufort Cable System Proposed MAC Map Ref: MAC 240030 25/10/2024 Application 05/09/2024 Draft REV DATE DESCRIPTION PROJECT NUMBER 1354 DRAWING NUMBER 1354-MAC-101