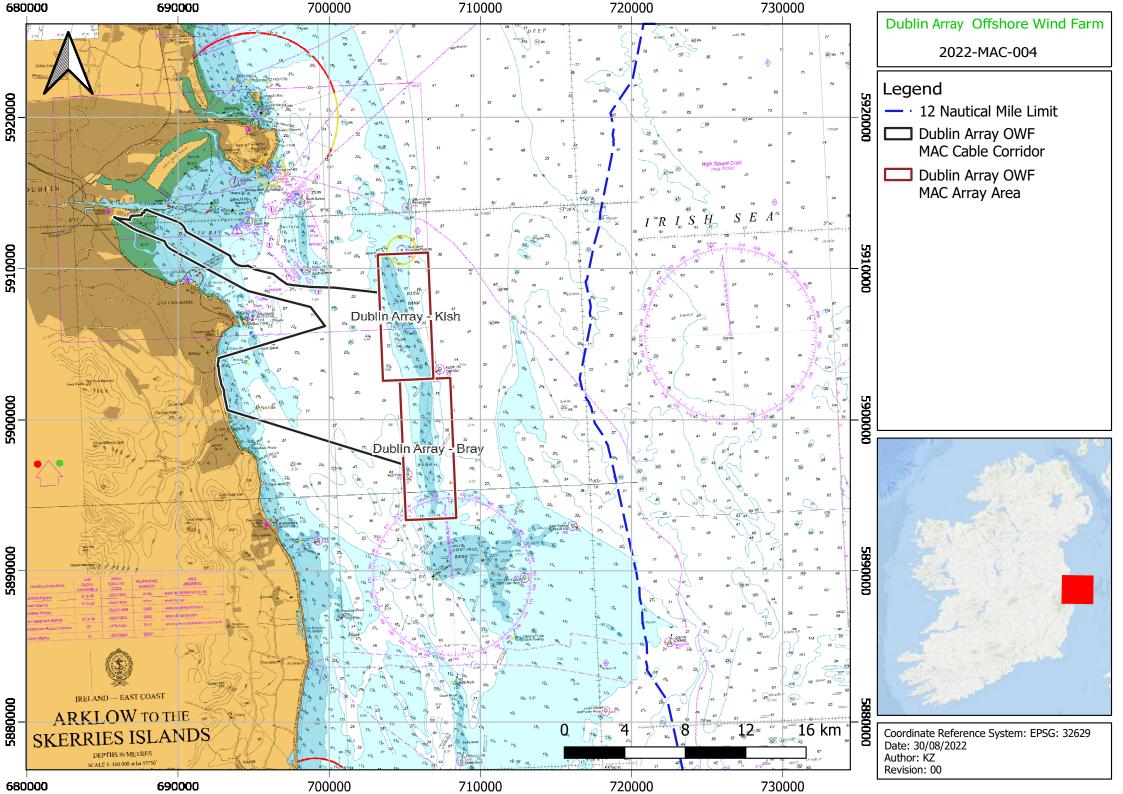

## APPENDIX 1

## THE CONSENT AREA

## (a) The Array Area

That part of the Maritime area within the following co-ordinates as shown for identification purposes on the attached map surrounded by a red line and labelled Dublin Array:

| ID | Irish National Grid<br>EPSG: 29902 |          | UTM29N<br>EPSG: 32629 |         | ITM<br>EPSG: 2157 |          |
|----|------------------------------------|----------|-----------------------|---------|-------------------|----------|
|    | Easting                            | Northing | X                     | Y       | X                 | Y        |
| 1  | 340272.2                           | 222356.9 | 706890.3              | 5902713 | 740192.8          | 722385.7 |
| 2  | 336933.9                           | 222260   | 703554.2              | 5902569 | 736855.3          | 722288.8 |
| 3  | 336694.5                           | 230605.6 | 703198                | 5910909 | 736615.9          | 730632.6 |
| 4  | 340026.9                           | 230702.5 | 706528.2              | 5911053 | 739947.6          | 730729.4 |
| 5  | 340272.2                           | 222356.9 | 706890.3              | 5902713 | 740192.8          | 722385.7 |

| ID | Irish National Grid<br>EPSG: 29902 |          | UTM29N<br>EPSG: 32629 |         | ITM<br>EPSG: 2157 |          |
|----|------------------------------------|----------|-----------------------|---------|-------------------|----------|
|    | Easting                            | Northing | X                     | Y       | X                 | Υ        |
| 1  | 338046.7                           | 222292   | 704666.2              | 5902617 | 737967.8          | 722320.8 |
| 2  | 341384.9                           | 222389.7 | 708002.3              | 5902761 | 741305.3          | 722418.5 |
| 3  | 341659.3                           | 213117   | 708406.2              | 5893495 | 741579.6          | 713147.8 |
| 4  | 338314.6                           | 213019.3 | 705063.7              | 5893350 | 738235.6          | 713050   |
| 5  | 338046.7                           | 222292   | 704666.2              | 5902617 | 737967.8          | 722320.8 |

Provided that the Array Area shall not include any part of the maritime area that is not State-owned.

## (b) The Subsidiary Area

That part of the Maritime area within the following co-ordinates as shown for identification purposes on the attached map surrounded by a black line:

| 10  | Irish National Grid<br>EPSG: 29502 |          | 100000    | UTMZ9N<br>EPSG: 32629 |          | 1YM<br>EPSG: 2157 |  |
|-----|------------------------------------|----------|-----------|-----------------------|----------|-------------------|--|
|     | Fanting                            | Nomine   | ersa:     | V V                   | EF56     | 435Z              |  |
| 1   | 326614.9                           | 220460.5 | 693263.1  | 5900626               | 726538.5 | 720489.           |  |
| 2   | 320614.2                           | 220463 B | 181262.1  | 5900629               | 726537.B | 220493            |  |
| 1   | \$26608.2                          | 120491   | 693255.9  | 5900658               | 726531.8 | 720522.7          |  |
| 4   | 325603.4                           | 220516.7 | 693250.8  | 5900682               | 726527   | 720545            |  |
| .5  | 326600.3                           | 220531   | 693247.5  | 5900098               | 726523.9 | 720562.           |  |
| 6   | 325601.4                           | 220533.9 | 693248.5  | 5900699               | 726525   | 720563.           |  |
| 7   | 326598.1                           | 220550.2 | 693245    | 5900735               | 726521.7 | 720579            |  |
| 8   | 326595.5                           | 120551   | 693243    | 5900716               | 726519.7 | 720680.           |  |
| .9  | 326585.6                           | 220501.5 | 193231.8  | 5900767               | 726509.2 | 720630.           |  |
| 10  | 326578.9                           | 220631.5 | 693224,7  | 5900797               | 726502.5 | 720660.           |  |
| 11  | 326575.1                           | 2206513  | 693220.6  | 5900816               | 726498.6 | 720680.           |  |
| 12  | 326571.4                           | 220670.3 | 693316.6  | 5900835               | 726494.9 | 720699.           |  |
| 13  | 326566.8                           | 220691   | 6,115,660 | 5900856               | 726490-6 | 720720.           |  |
| 14. | 320561.7                           | 220736.1 | 693200.3  | 59000001              | 226465.3 | 720745.           |  |
| 15  | 326556.8                           | 220739.5 | 693201.1  | 5900904               | 726480.4 | 720768.           |  |
| 16  | 326552.3                           | 220761.5 | 693195.3. | 5900926               | 726475.9 | 720790.           |  |
| 17  | 326545.8                           | 220789.8 | 693189.3  | 5900954               | 726469.3 | 720818.           |  |
| 101 | 320541.9                           | 220830.7 | 593185.2  | 5900975.              | 726465.5 | 770839.           |  |
| 19  | 326517                             | 220835.4 | 183179.9  | 5901000               | 726460.5 | 720864.           |  |
| 20  | 326533.4                           | 220853.5 | 693176.1  | 5901018               | 726457   | 720882.           |  |
| 11  | 326530.2                           | 220872.7 | 693172.6  | 5901037               | 726453.8 | 720901.           |  |
| 22  | 326525                             | 220900.7 | 693167    | 5901065               | 726448,6 | 7209293           |  |
| 23  | 326523.1                           | 220932.6 | 693160    | 5901087               | 726444.9 | 730951.           |  |