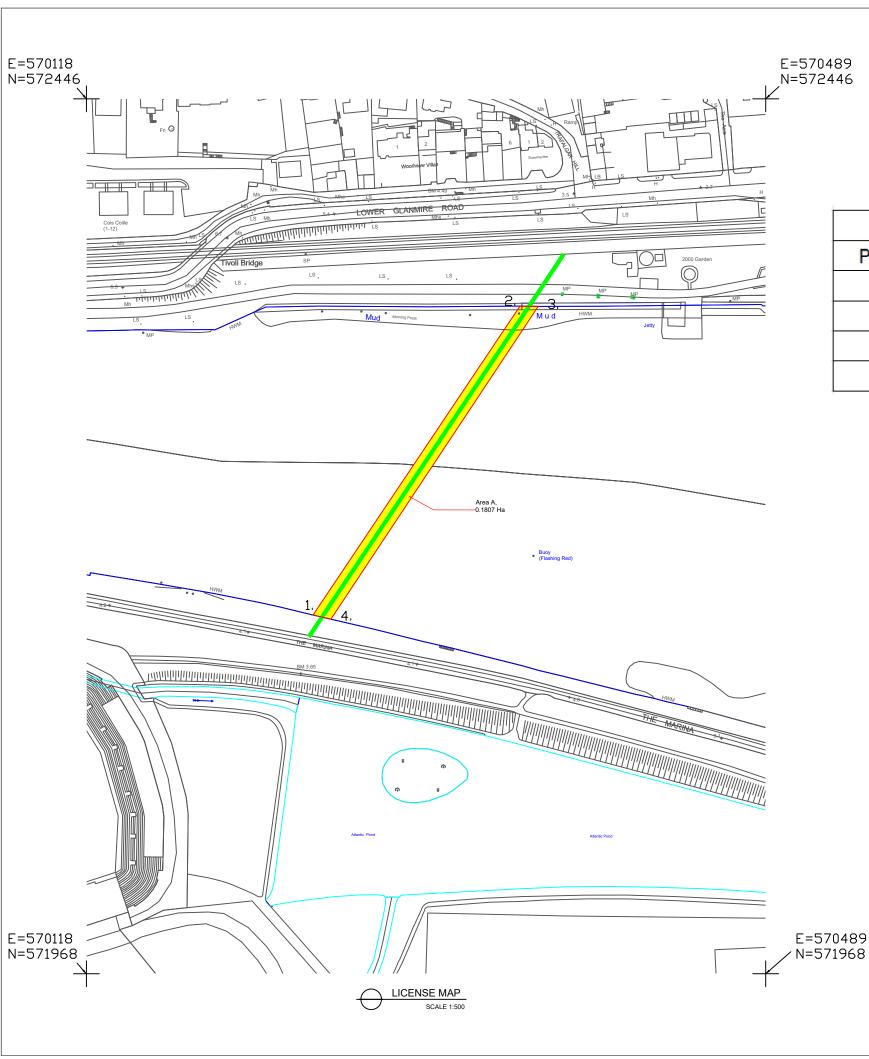

|       | Pipe Boundary |              |
|-------|---------------|--------------|
| Point | ITM Easting   | ITM Northing |
| 1     | 570242        | 572164       |
| 2     | 570355        | 572333       |
| 3     | 570365        | 572332       |
| 4     | 570252        | 572162       |

HIGH WATER MARK

LEGEND

CYAL50233107 © Ordnance Survey Ireland/Gov

NOTES

3. ENGINEER TO BE INFORMED BY THE CONTRACTOR OF ANY DISCREPANCIES BEFORE ANY WORK COMMENCES

4. ALL LEVELS SHOWN RELATE TO ORDNANCE SURVEY DATUM AT MALIN HEAD, THE GEOGRAPHIC COORDINATE SYSTEM IS TO IRISH TRANSVERSE MERCATOR (ITM)

Cork City South Docks Water Network Management Services And Works Contract South West Region

PROPOSED LICENSE MAP AREA