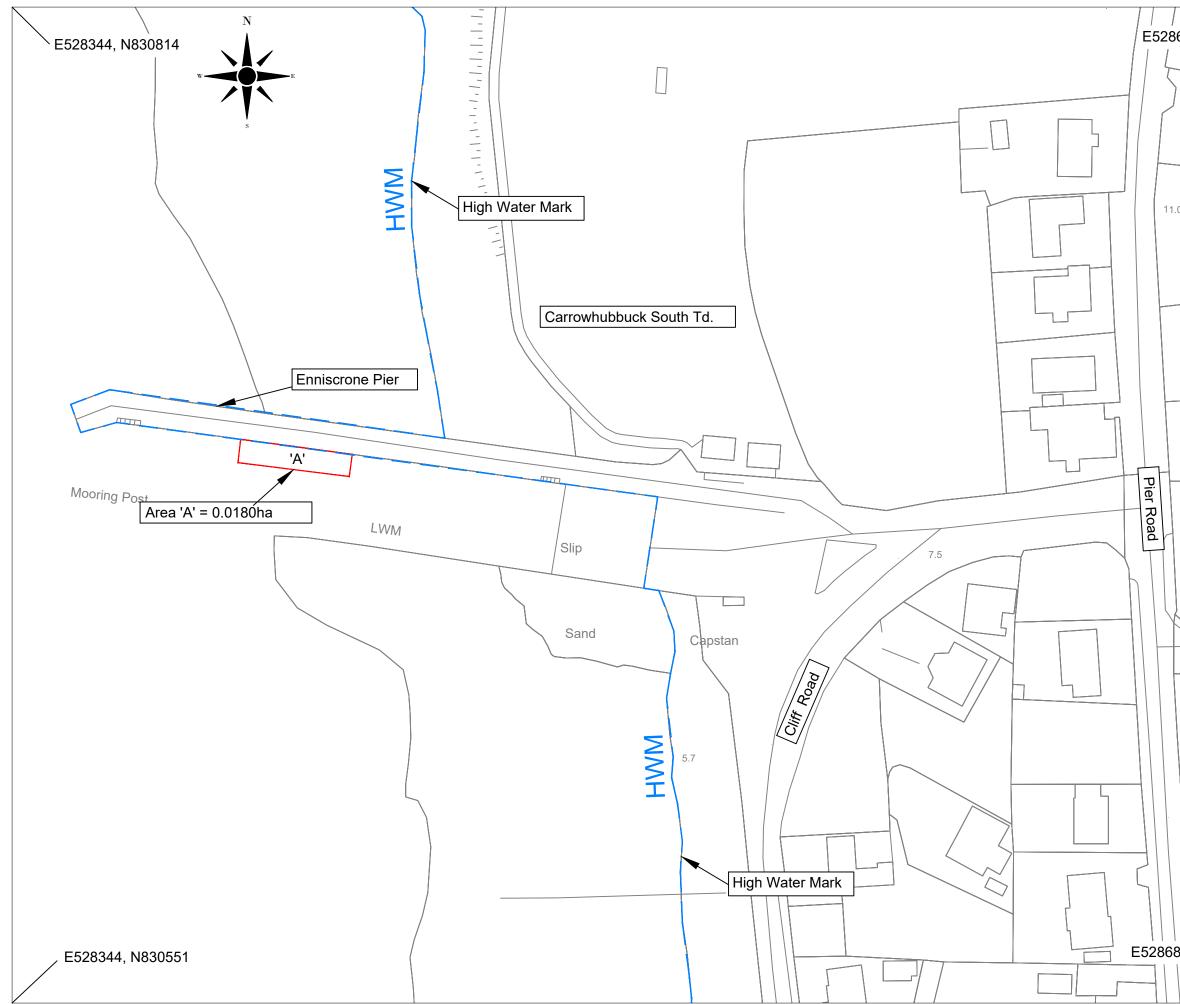

Maritime Application Consent (MAC) Map Scale:1:1000

|              | NOTES                                                                                                                                                                                                           |                       |
|--------------|-----------------------------------------------------------------------------------------------------------------------------------------------------------------------------------------------------------------|-----------------------|
| 686, N830813 | Notes<br>1. FIGURED DIMENSIONS ONLY TO BE TAKEN FROM THIS DRAWING.<br>2. ALL DRAWINGS TO BE CHECKED BY THE CONTRACTOR ON SITE.<br>3. ENGINEER TO BE INFORMED OF ANY DISCREPANCIES BEFORE ANY<br>WORK COMMENCES. |                       |
|              | LEGEND                                                                                                                                                                                                          |                       |
|              | Outline Maritime Area Consent<br>(MAC)                                                                                                                                                                          |                       |
|              | High Water Mark (HWM) Horizontal Datum: ITM. IRENET 95                                                                                                                                                          |                       |
| 0            | Level Datum: OSGM1                                                                                                                                                                                              | 15                    |
|              |                                                                                                                                                                                                                 |                       |
|              |                                                                                                                                                                                                                 |                       |
| 2            |                                                                                                                                                                                                                 |                       |
|              |                                                                                                                                                                                                                 |                       |
| 10.3         |                                                                                                                                                                                                                 |                       |
|              |                                                                                                                                                                                                                 |                       |
|              | Rev. Modifications                                                                                                                                                                                              | By Date               |
|              | Client<br>Sligo County Council                                                                                                                                                                                  | by but                |
|              |                                                                                                                                                                                                                 |                       |
|              | Project<br>Proposed Pontoon at Ennisc                                                                                                                                                                           | rone Harbour          |
|              | Title                                                                                                                                                                                                           |                       |
| 10.8         | Maritime Application Consent (MAC) Map                                                                                                                                                                          |                       |
|              | Scale                                                                                                                                                                                                           |                       |
| LF           | 1:1000 (A3) Surveyed Prepared By Checked                                                                                                                                                                        | d By Date<br>May 2024 |
| F            | © COPYRIGHT OF<br>JENNINGS O'DONOVAN & PARTNERS<br>CONSULTING ENGINEERS,                                                                                                                                        |                       |
| 86, N830551  |                                                                                                                                                                                                                 |                       |
|              | FINISKLIN,<br>SLIGO,<br>IRELAND.<br>TEL. +353 (0)71 916<br>FAX. +353 (0)71 916<br>Email: info@jodireland.com                                                                                                    |                       |
|              | Project No.<br>7012-EE-MAC-001                                                                                                                                                                                  | Revision<br>P00       |