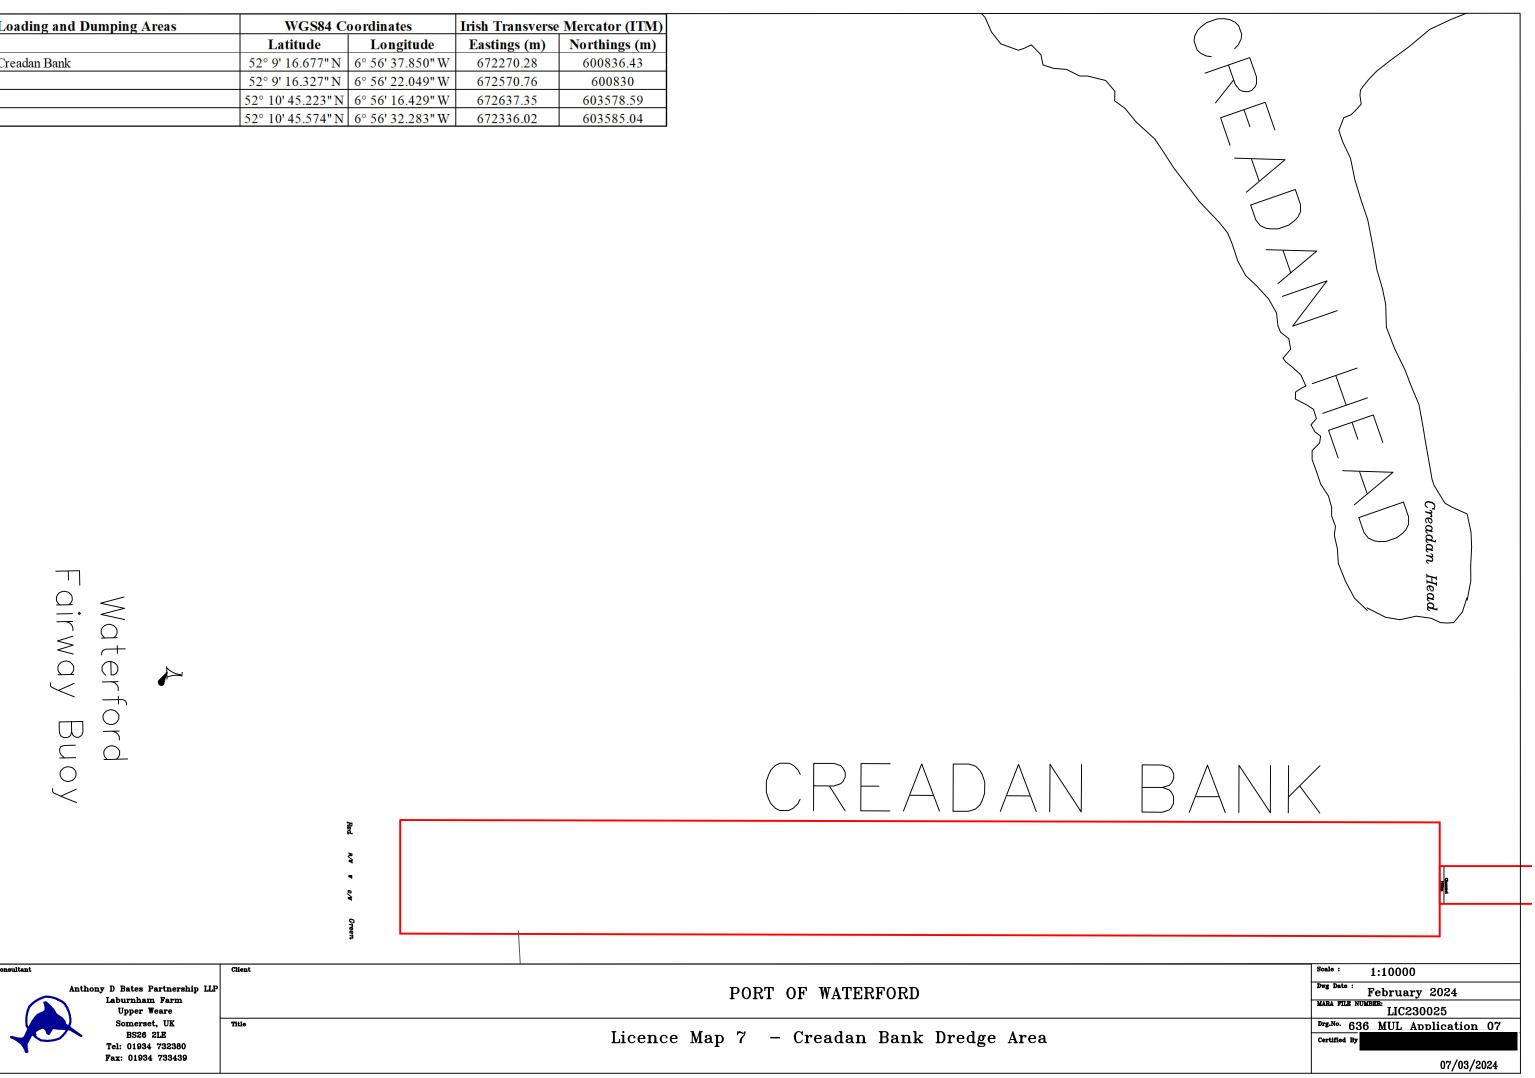

| PORT | OF | WATERFORD |
|------|----|-----------|

|      | Cheekpoint Harbour Access, DA-10 |
|------|----------------------------------|
|      | OINT                             |
| (Ha) | Deepest Potential Dredge Depth   |
| .9   | 7.5mBCD                          |
| .9   | 8.0mBCD                          |
| .9   | 6.5mBCD                          |
| .7   | 10.0mCD                          |
| .9   | 8.5mBCD                          |
| .6   | 11mBCD                           |
| 2    | 10.0mBCD                         |
| 25   | 8.0mBCD                          |
| .53  | 8.0mBCD                          |
| 84   | 2.4mBCD                          |
| 2    | 11mBCD                           |
| .25  | 8.0mBCD                          |
| .3   | 6.0mBCD                          |
| .8   | 8.0mBCD                          |
| 6    | 8.0mBCD                          |
| 3    | 8.5mBCD                          |
| 5    | 0.311000                         |