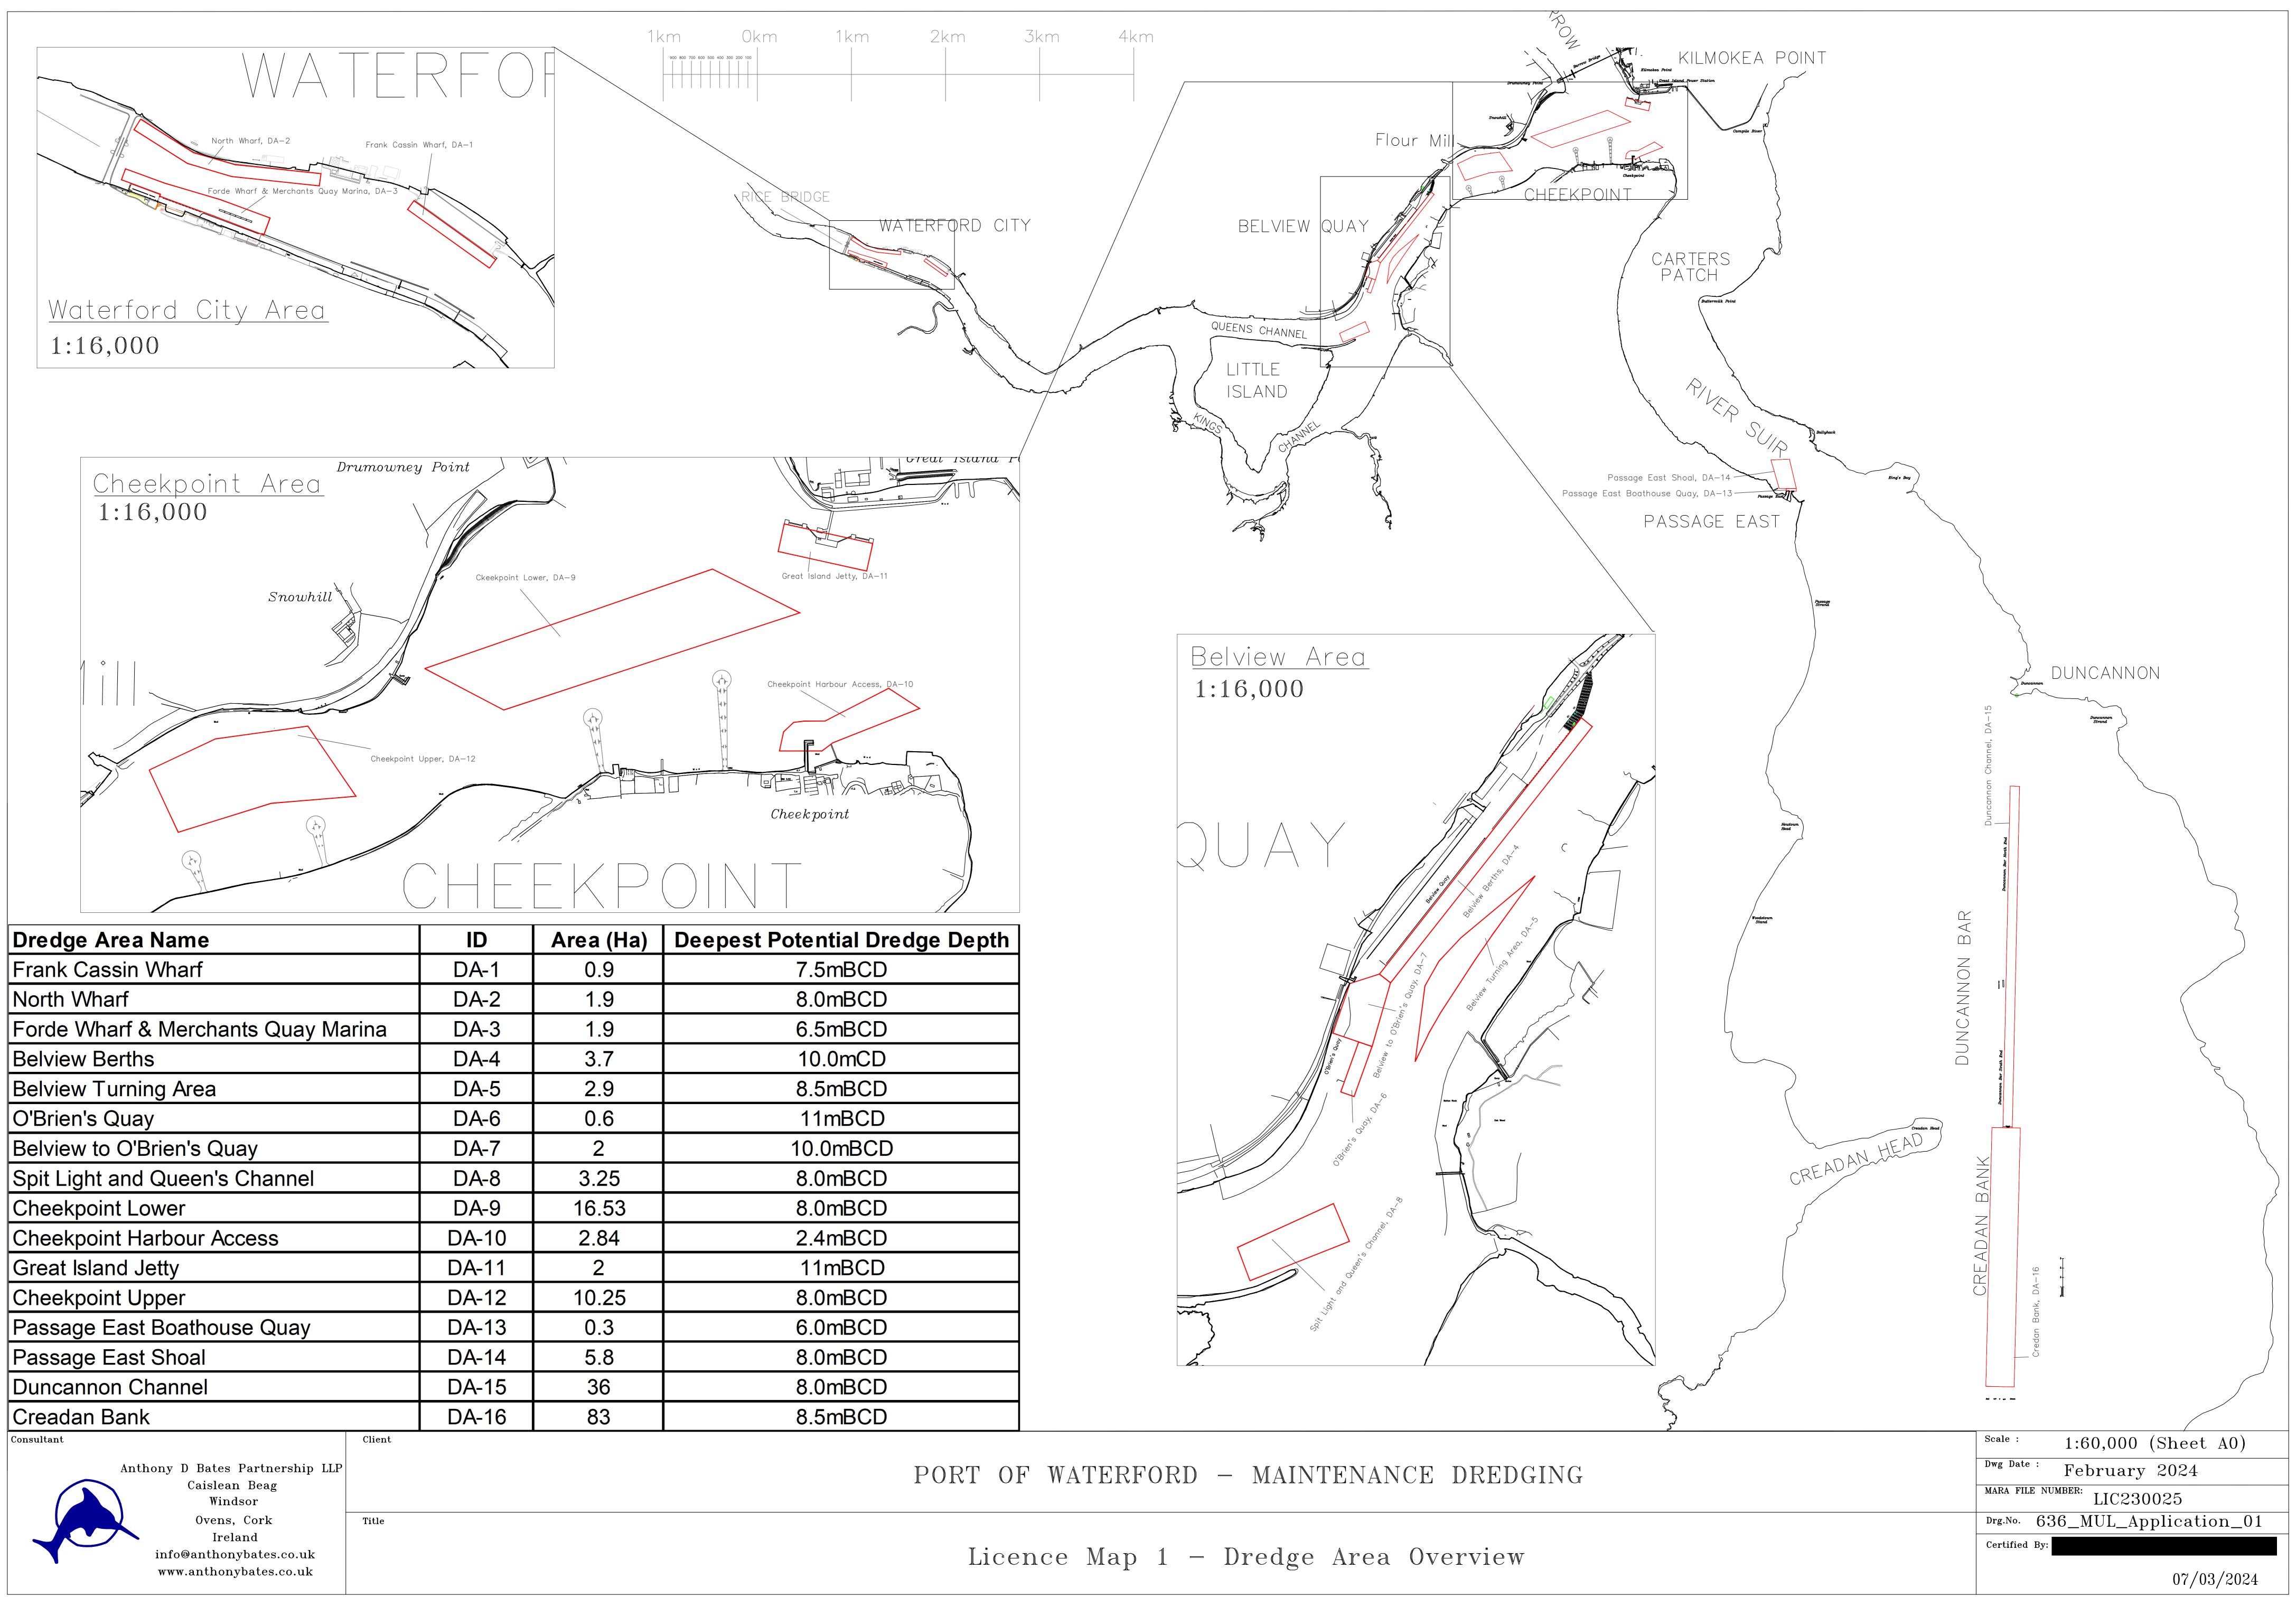

| PORT | OF | WATERFORD |
|------|----|-----------|

|      | Cheekpoint Harbour Access, DA-10 |
|------|----------------------------------|
|      | OINT                             |
| (Ha) | Deepest Potential Dredge Depth   |
| .9   | 7.5mBCD                          |
| .9   | 8.0mBCD                          |
| .9   | 6.5mBCD                          |
| .7   | 10.0mCD                          |
| .9   | 8.5mBCD                          |
| .6   | 11mBCD                           |
| 2    | 10.0mBCD                         |
| 25   | 8.0mBCD                          |
| .53  | 8.0mBCD                          |
| 84   | 2.4mBCD                          |
| 2    | 11mBCD                           |
| .25  | 8.0mBCD                          |
| .3   | 6.0mBCD                          |
| .8   | 8.0mBCD                          |
| 6    | 8.0mBCD                          |
| 3    | 8.5mBCD                          |
| 5    | 0.311000                         |