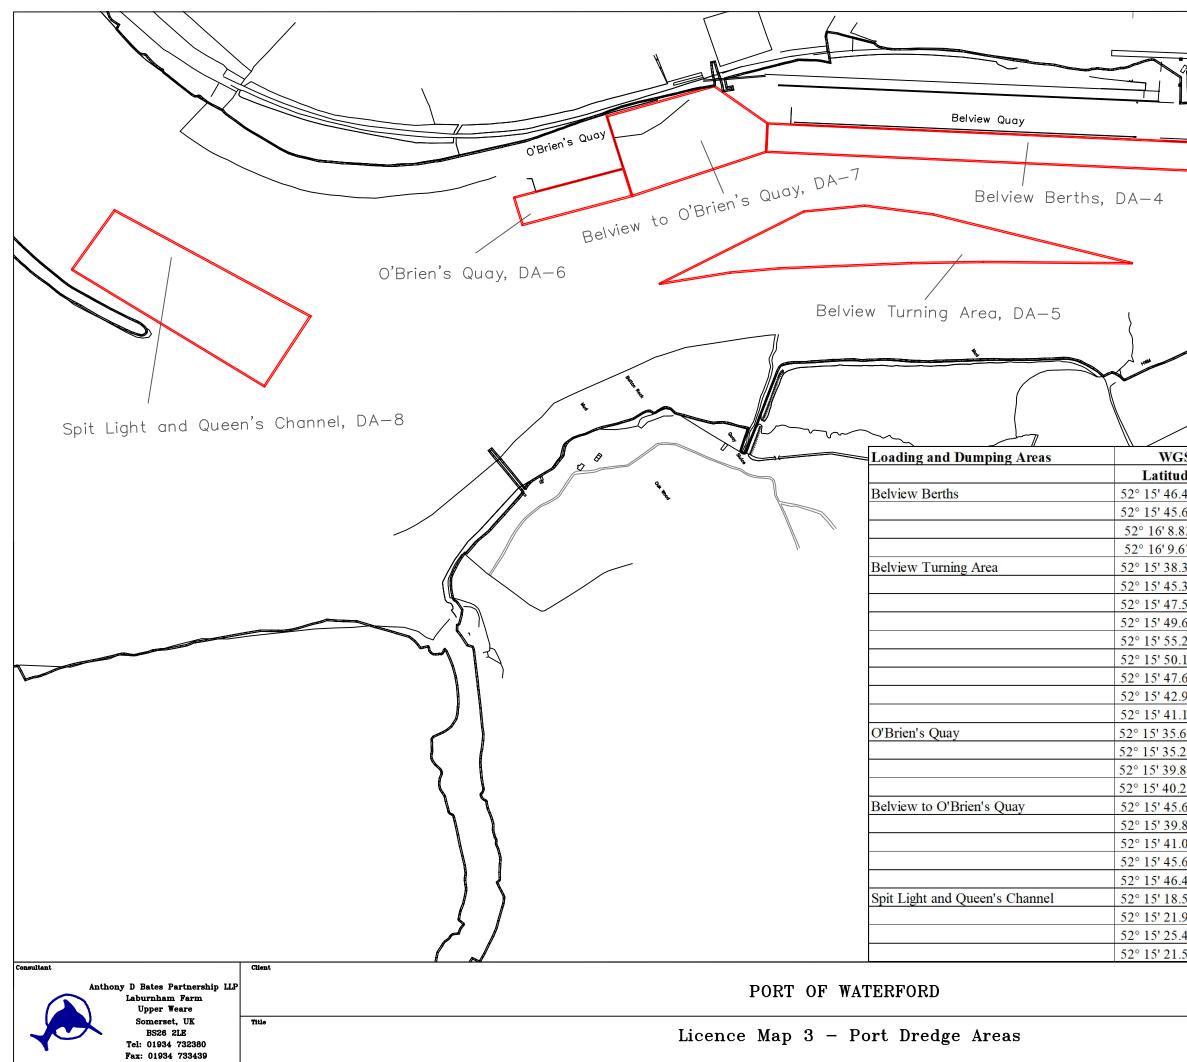

| $\sim$           |                                  | Ş                                       |                                 |
|------------------|----------------------------------|-----------------------------------------|---------------------------------|
|                  |                                  |                                         |                                 |
|                  |                                  |                                         |                                 |
|                  | $\langle \rangle$                |                                         | $\setminus$                     |
|                  | $\rightarrow$                    |                                         | \                               |
|                  |                                  |                                         |                                 |
| 1001 C           | oordinates                       | Iniah Tuangyanga                        | Monastan (ITM)                  |
| de               | Longitude                        | Eastings (m)                            | Mercator (ITM)<br>Northings (m) |
| 435"N            | 7° 2' 9.404"W                    | 665808.17                               | 612793.01                       |
| 621"N            | 7° 2' 7.765"W                    | 665839.58                               | 612768.26                       |
| 839"N            | 7° 1' 37.121"W                   | 666411                                  | 613493.53                       |
| 672"N            | 7° 1' 38.735"W                   | 666380.04                               | 613518.85                       |
| .369"N           | 7° 2' 4.254"W                    | 665909.15                               | 612545.07                       |
| .311"N           | 7° 2' 2.625"W                    | 665937.17                               | 612759.99                       |
| .573"N           | 7° 2' 0.458"W                    | 665977.33                               | 612830.43                       |
| .695"N           | 7° 1' 57.107"W                   | 666039.98                               | 612896.87                       |
| 243"N            | 7° 1' 45.959"W                   | 666132.78                               | 613071.12                       |
| .122"N<br>.619"N | 7° 1' 52.204"W<br>7° 1' 55.100"W | 666132.78<br>666078.89                  | 612911.31<br>612833.21          |
| 920''N           | 7° 2' 0.244"W                    | 665983.3                                | 612686.7                        |
| 115'N            | 7° 2' 2.009"W                    | 665950.57                               | 612630.48                       |
| 692" N           | 7° 2' 15.424" W                  | 665698.43                               | 612459.52                       |
| 246" N           | 7° 2' 13.439" W                  | 665736.25                               | 612446.22                       |
| 806" N           | 7° 2' 10.651" W                  | 665787.24                               | 612587.84                       |
| 243" N           | 7° 2' 12.636" W                  | 665749.42                               | 612600.84                       |
| .621"N           | 7°2'7.765"W                      | 665839.58                               | 612768.26                       |
| 806"N            | 7° 2' 10.651"W                   | 665787.24                               | 612587.84                       |
| .086"N           | 7° 2' 16.471"W                   | 665676.37                               | 612625.94                       |
| 607"N<br>435"N   | 7° 2' 13.834"W<br>7° 2' 9.404"W  | 665724.52<br>665808.17                  | 612766.31<br>612793.01          |
| 500"N            | 7° 2' 29.357"W                   | 665808.17<br>665441.25                  | 611924.73                       |
| .979"N           | 7° 2' 14.427"W                   | 665722.97                               | 612036                          |
| 462"N            | 7° 2' 16.728''W                  | 665677.9                                | 612143.06                       |
| .568"N           | 7° 2' 31.148"W                   | 665406.04                               | 612019.1                        |
|                  |                                  | Scale : 1:5000<br>Dwg Date : E a have a |                                 |
|                  |                                  | rebrual                                 |                                 |
|                  |                                  | LIC2                                    | 30025<br>Application_03         |
|                  |                                  | Certified By:                           | 07/03/2024                      |
|                  |                                  |                                         |                                 |