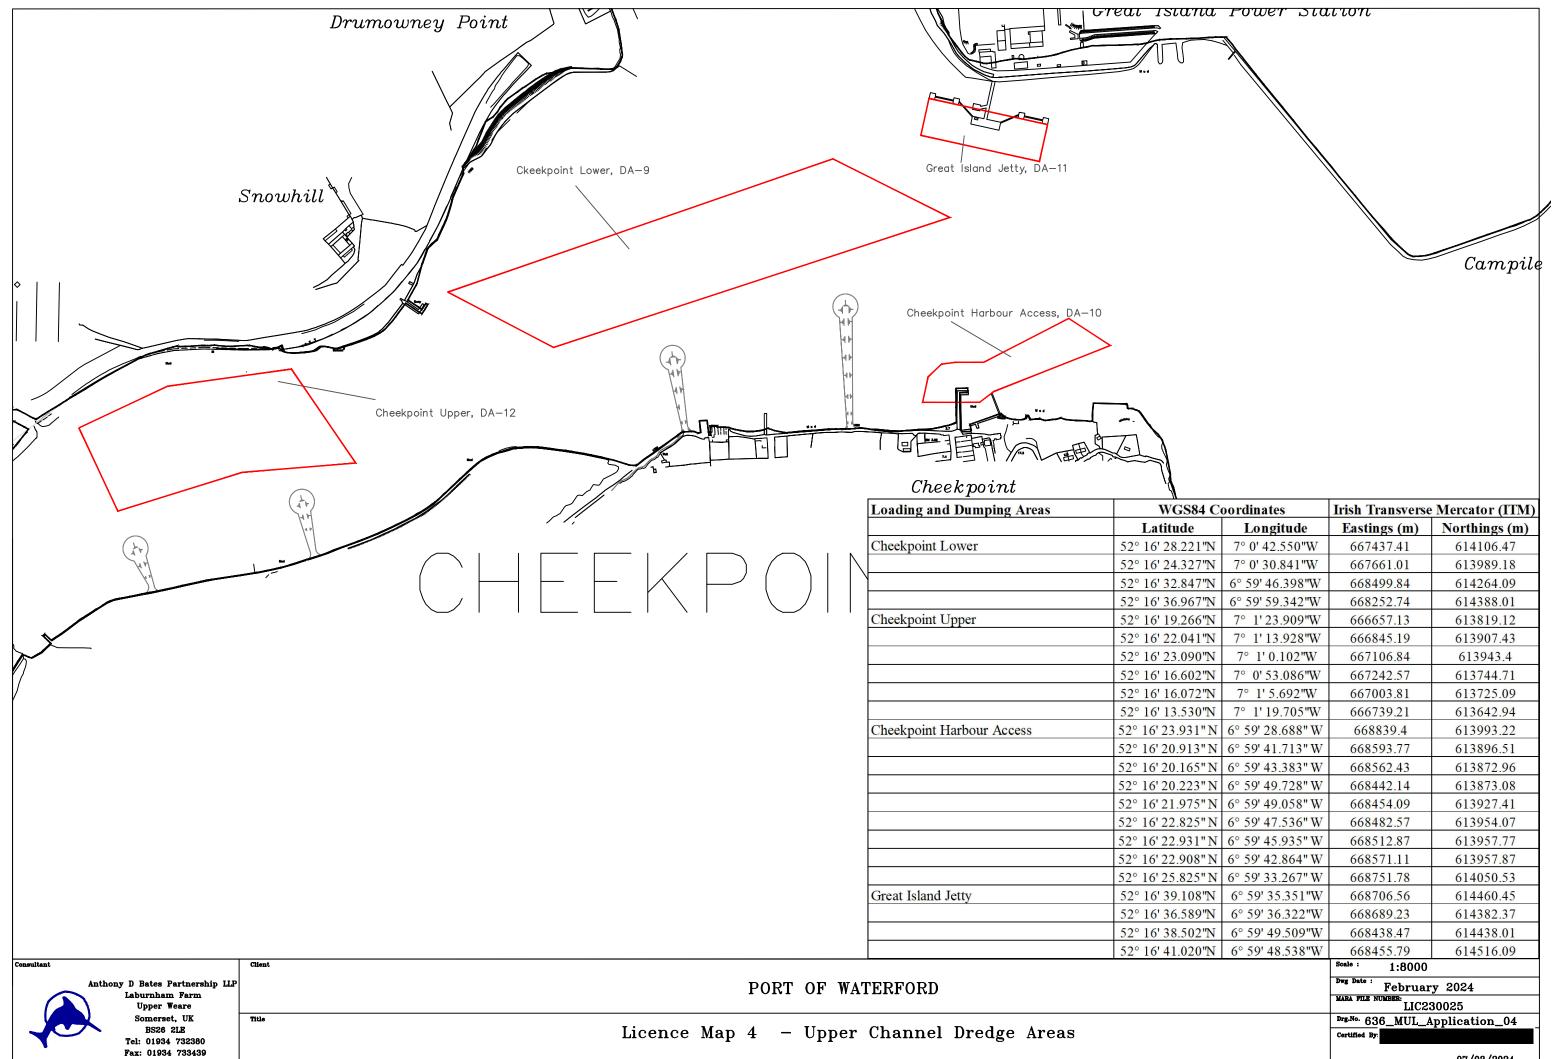

| S84 Coordinates     |                  | Irish Transverse      | Mercator (ITM) |
|---------------------|------------------|-----------------------|----------------|
| de                  | Longitude        | Eastings (m)          | Northings (m)  |
| 221"N               | 7° 0' 42.550"W   | 667437.41             | 614106.47      |
| 327"N               | 7° 0' 30.841"W   | 667661.01             | 613989.18      |
| 847''N              | 6° 59' 46.398"W  | 668499.84             | 614264.09      |
| 967"N               | 6° 59' 59.342"W  | 668252.74             | 614388.01      |
| 266''N              | 7° 1' 23.909"W   | 666657.13             | 613819.12      |
| 041''N              | 7° 1' 13.928"W   | 666845.19             | 613907.43      |
| 090''N              | 7° 1' 0.102"W    | 667106.84             | 613943.4       |
| 602"N               | 7° 0' 53.086"W   | 667242.57             | 613744.71      |
| 072''N              | 7° 1' 5.692"W    | 667003.81             | 613725.09      |
| 530''N              | 7° 1' 19.705"W   | 666739.21             | 613642.94      |
| 931"N               | 6° 59' 28.688" W | 668839.4              | 613993.22      |
| 913"N               | 6° 59' 41.713" W | 668593.77             | 613896.51      |
| l65"N               | 6° 59' 43.383" W | 668562.43             | 613872.96      |
| 223"N               | 6° 59' 49.728" W | 668442.14             | 613873.08      |
| 975"N               | 6° 59' 49.058" W | 668454.09             | 613927.41      |
| 825" N              | 6° 59' 47.536" W | 668482.57             | 613954.07      |
| 931"N               | 6° 59' 45.935" W | 668512.87             | 613957.77      |
| 908" N              | 6° 59' 42.864" W | 668571.11             | 613957.87      |
| 825" N              | 6° 59' 33.267" W | 668751.78             | 614050.53      |
| 108"N               | 6° 59' 35.351"W  | 668706.56             | 614460.45      |
| 5 <mark>89"N</mark> | 6° 59' 36.322"W  | 668689.23             | 614382.37      |
| 5 <mark>02"N</mark> | 6° 59' 49.509"W  | 668438.47             | 614438.01      |
| 020''N              | 6° 59' 48.538"W  | 668455.79             | 614516.09      |
|                     |                  | Scale : 1:8000        |                |
|                     |                  | Dwg Date :<br>Februar | y 2024         |
|                     |                  | LIC23                 | 30025          |
|                     |                  | Drg.No. 636_MUL_A     | pplication_04  |
|                     |                  | Certified By:         |                |
|                     |                  |                       | 07/03/2024     |