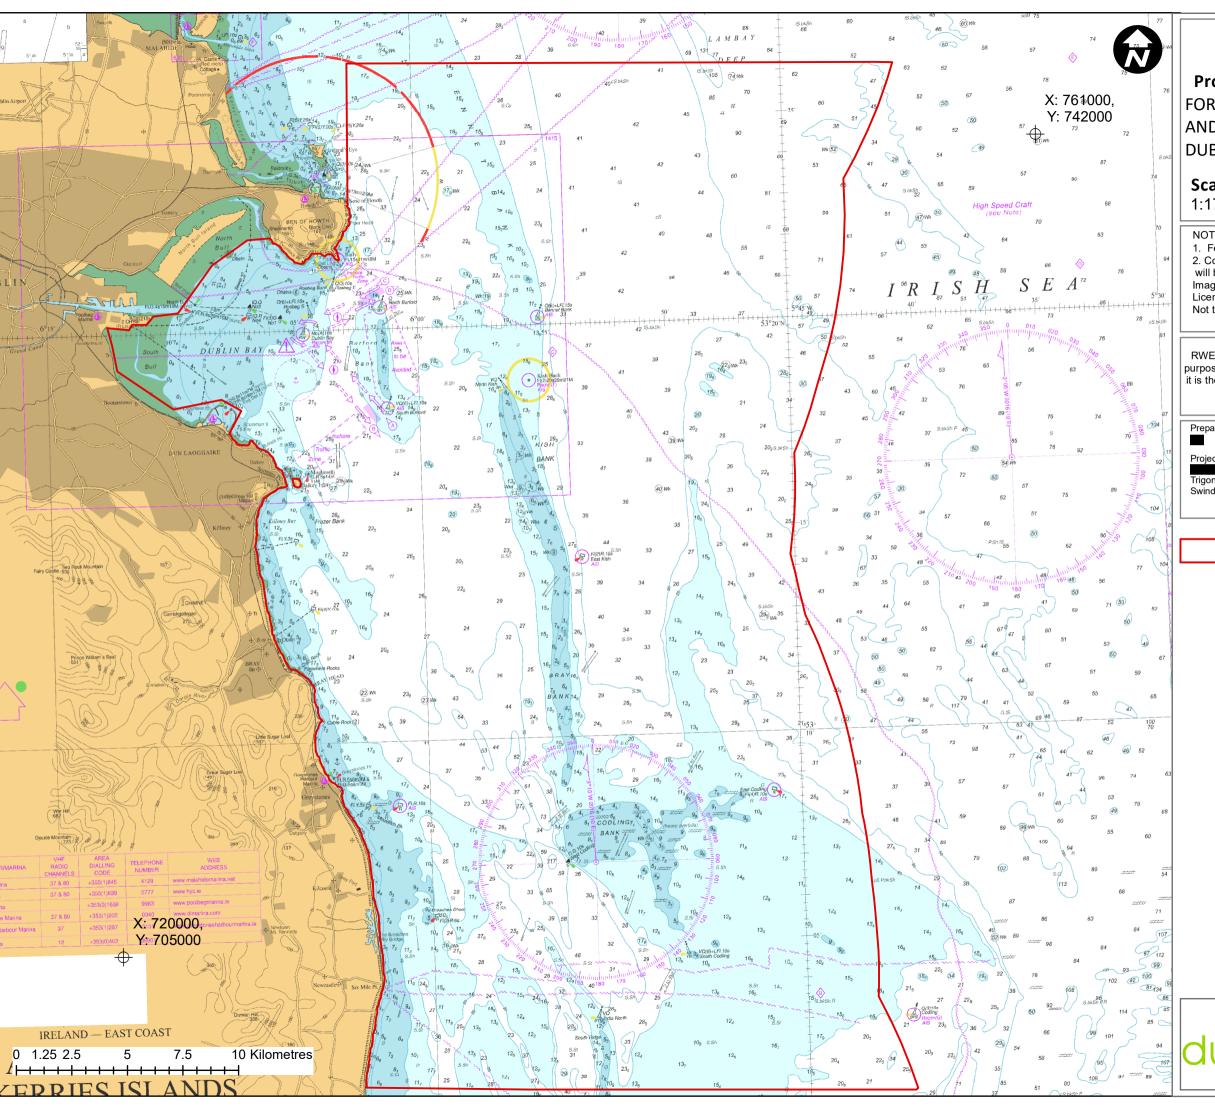

## Foreshore Licence Map 1

## **Project:**

FORESHORE LICENCE FOR SITE INVESTIGATION AND ENVIRONMENTAL MONITORING **DUBLIN ARRAY WINDFARM** 

## Scale:

1:170,000 @A3

 Features in this map are referenced to Irish Transverse Mercator
Co-ordinates are not listed on this document. A full list of co-ordinates will be provided in the supplementary material Image (C) Crown Copyright, 2013. All Rights reserved. Licence no. EMS-EK001-4200056644-K5-I12. Not to be used for navigation.

RWE accepts no liability for any use of this document other than for the purposes for which it was prepared and provided. If received electronically it is the recipients responsibility to print to correct scale. Not to be used for navigation

Area A, Foreshore Licence Boundary, 112,986.34ha