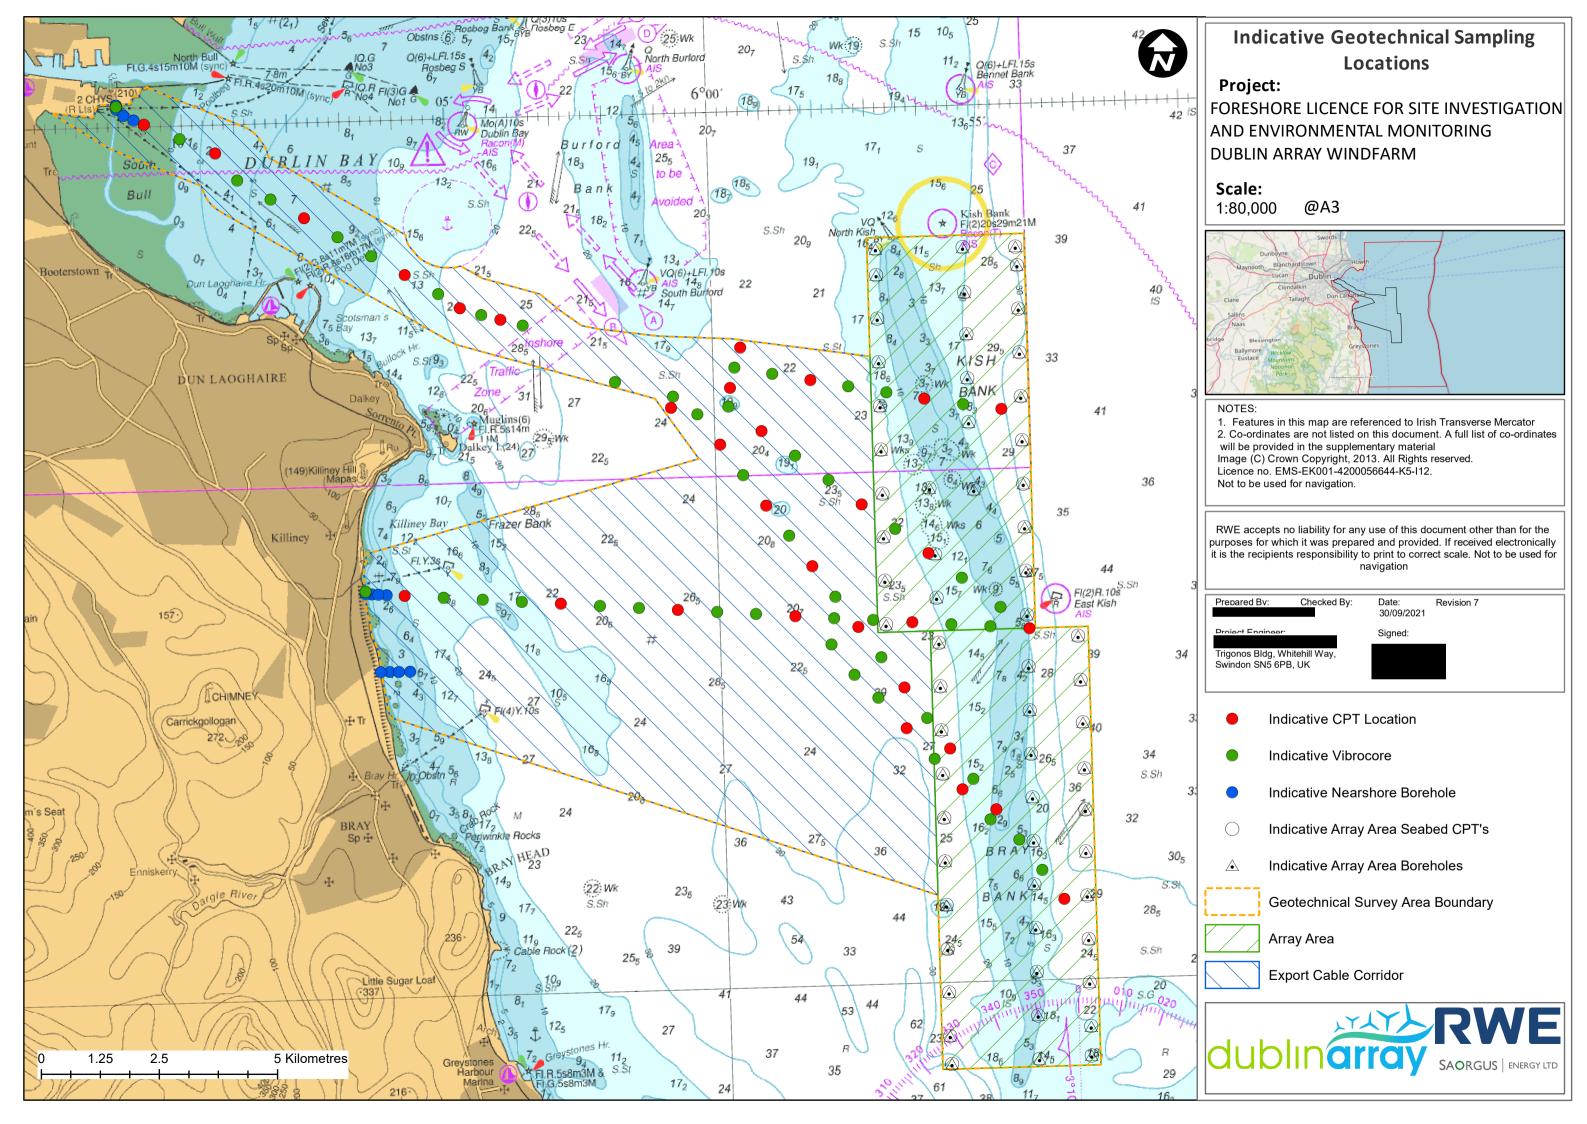

#### **CONTENTS**

- 1. FS007188 Foreshore Licence Area Map
- 2. Geophysical Survey Boundary
- 3. Indicative Geotechnical Sampling Locations
- 4. Shanganagh Nearshore Geotechnical Sampling Locations
- 5. Poolbeg Nearshore Geotechnical Sampling Locations
- 6. Ecological Monitoring Area
- 7. Wind, Wave and Current Monitoring Locations