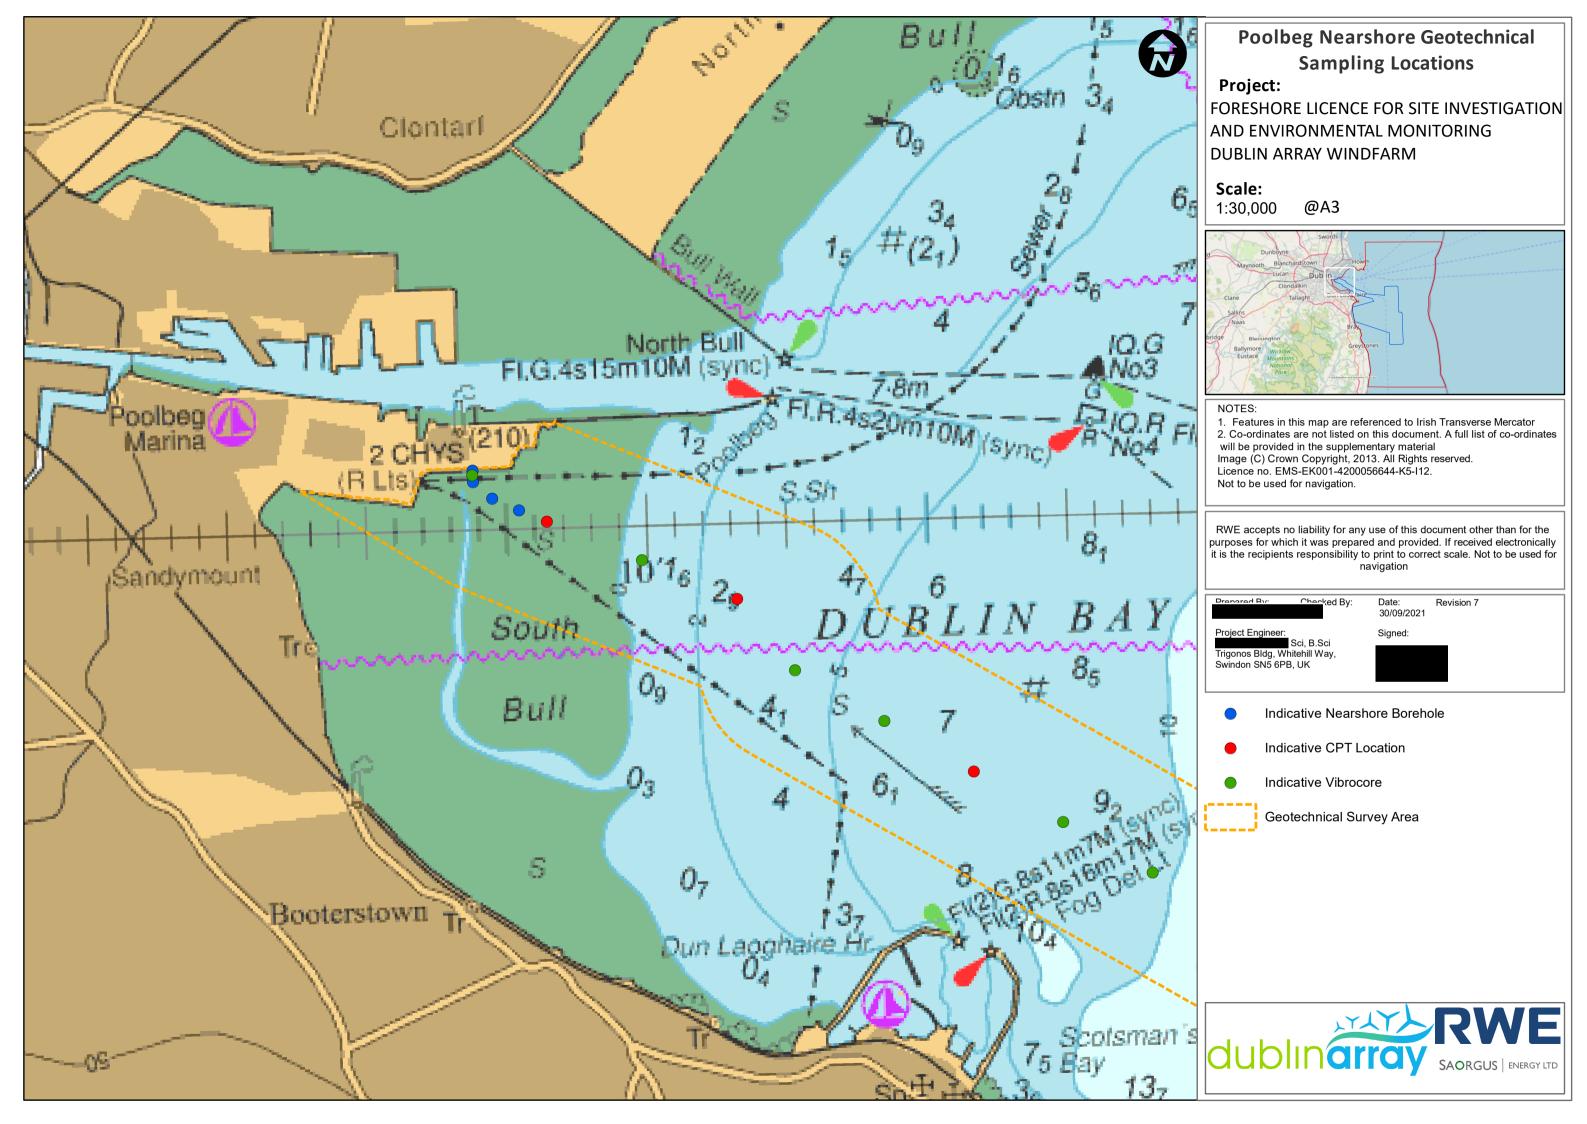

#### **CONTENTS**

- 1. FS007188 Foreshore Licence Area Map
- 2. Geophysical Survey Boundary
- 3. Indicative Geotechnical Sampling Locations
- 4. Shanganagh Nearshore Geotechnical Sampling Locations
- 5. Poolbeg Nearshore Geotechnical Sampling Locations
- 6. Ecological Monitoring Area
- 7. Wind, Wave and Current Monitoring Locations