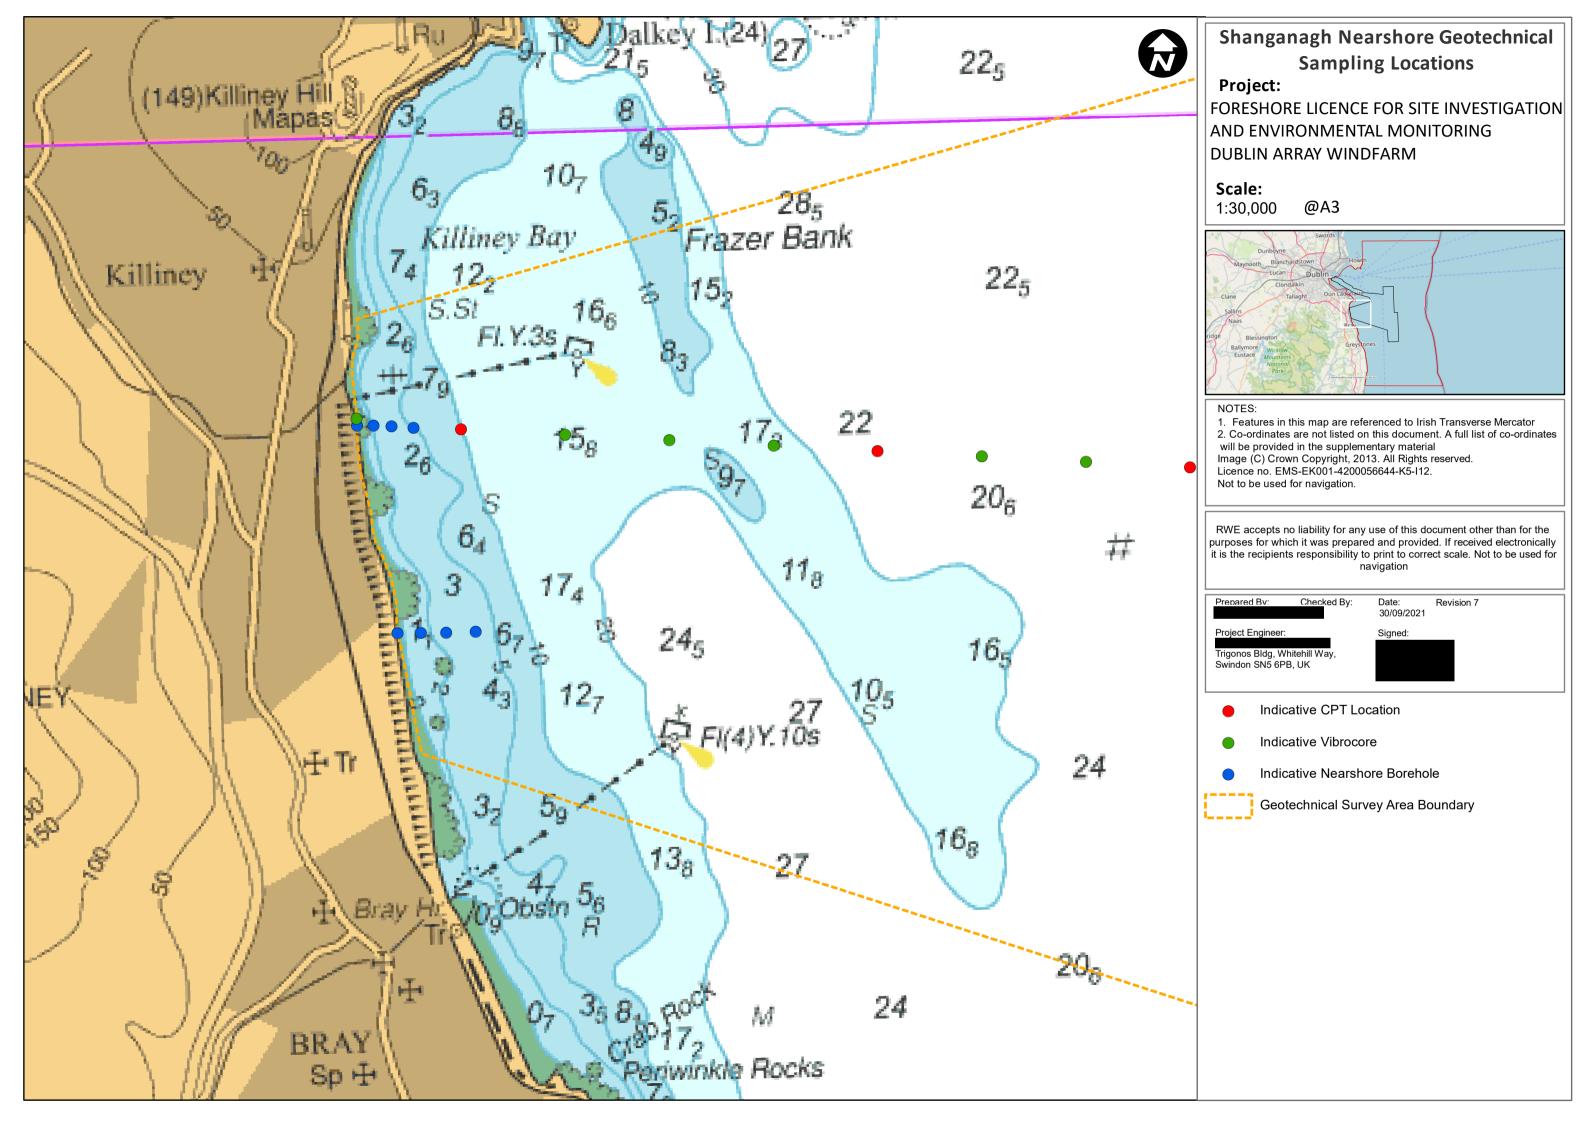

#### **CONTENTS**

- 1. FS007188 Foreshore Licence Area Map
- 2. Geophysical Survey Boundary
- 3. Indicative Geotechnical Sampling Locations
- 4. Shanganagh Nearshore Geotechnical Sampling Locations
- 5. Poolbeg Nearshore Geotechnical Sampling Locations
- 6. Ecological Monitoring Area
- 7. Wind, Wave and Current Monitoring Locations