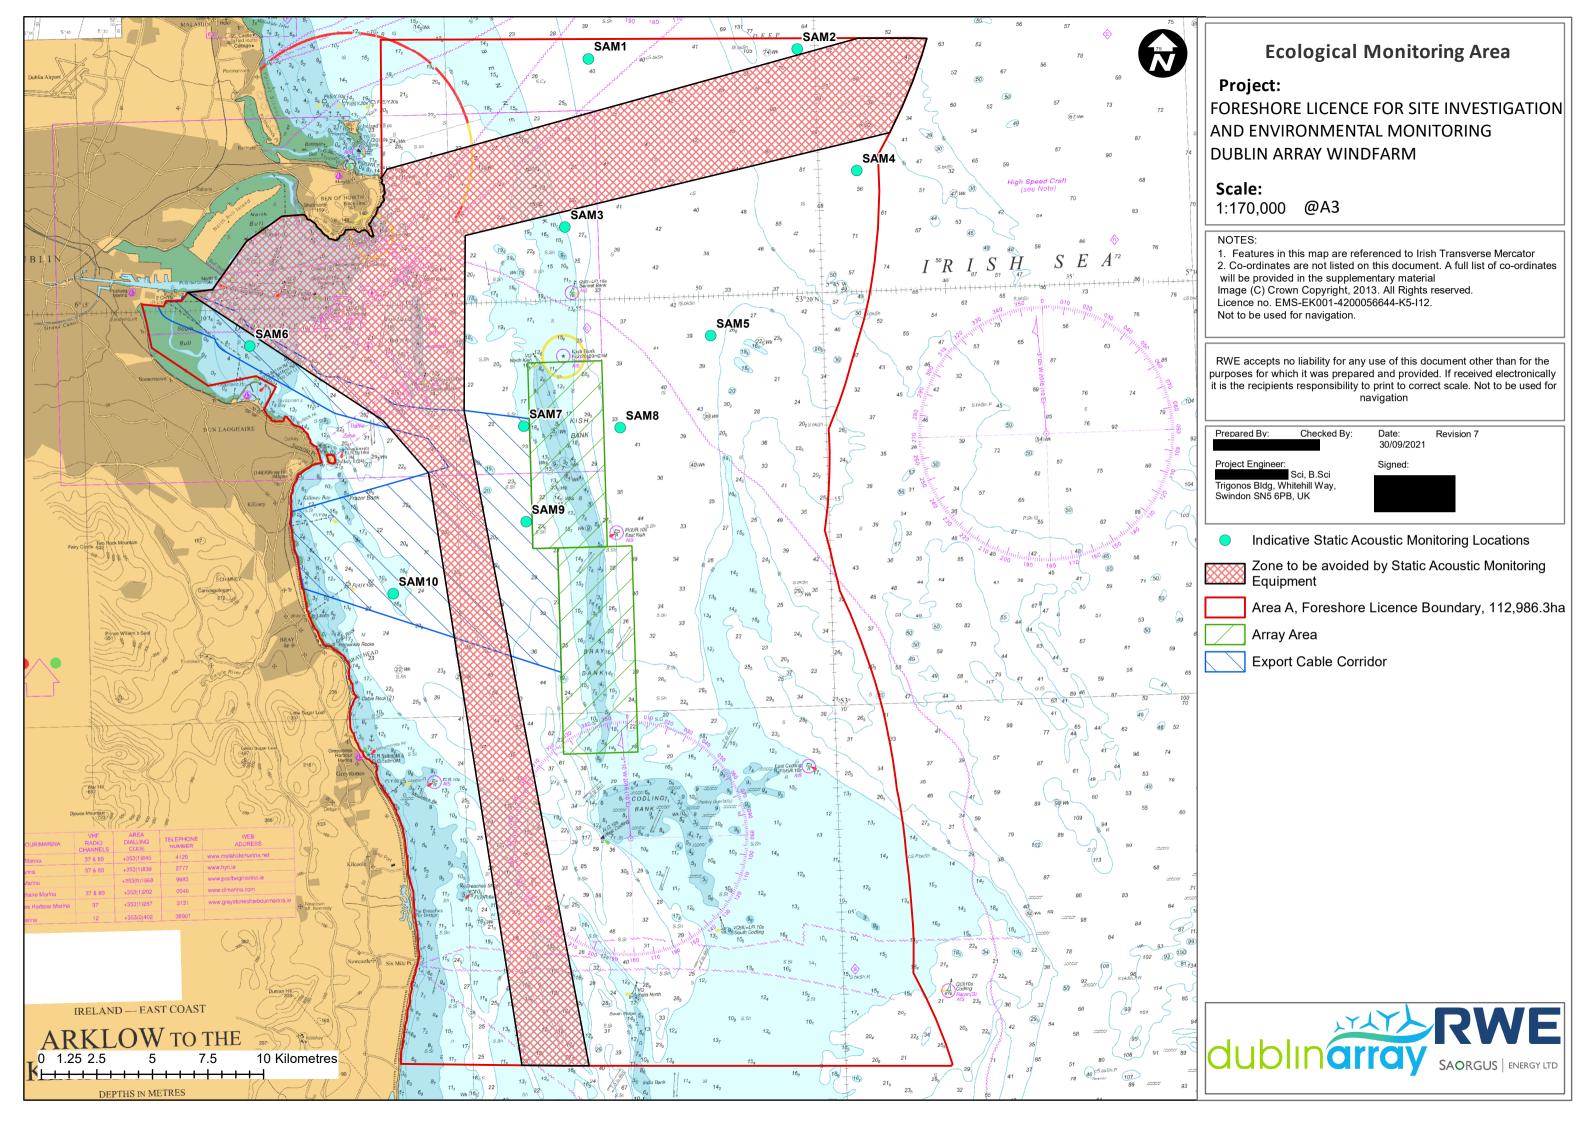

#### **CONTENTS**

- 1. FS007188 Foreshore Licence Area Map
- 2. Geophysical Survey Boundary
- 3. Indicative Geotechnical Sampling Locations
- 4. Shanganagh Nearshore Geotechnical Sampling Locations
- 5. Poolbeg Nearshore Geotechnical Sampling Locations
- 6. Ecological Monitoring Area
- 7. Wind, Wave and Current Monitoring Locations

#### **Project:**

FORESHORE LICENCE FOR SITE INVESTIGATION AND ENVIRONMENTAL MONITORING **DUBLIN ARRAY WINDFARM** 

#### Scale:

1:170,000 @A3

1. Features in this map are referenced to Irish Transverse Mercator
2. Co-ordinates are not listed on this document. A full list of co-ordinates will be provided in the supplementary material Image (C) Crown Copyright, 2013. All Rights reserved.
Licence no. EMS-EK001-4200056644-K5-I12.
Not to be used for navigation.

RWE accepts no liability for any use of this document other than for the purposes for which it was prepared and provided. If received electronically it is the recipients responsibility to print to correct scale. Not to be used for navigation

Area A, Foreshore Licence Boundary, 112,986.34ha