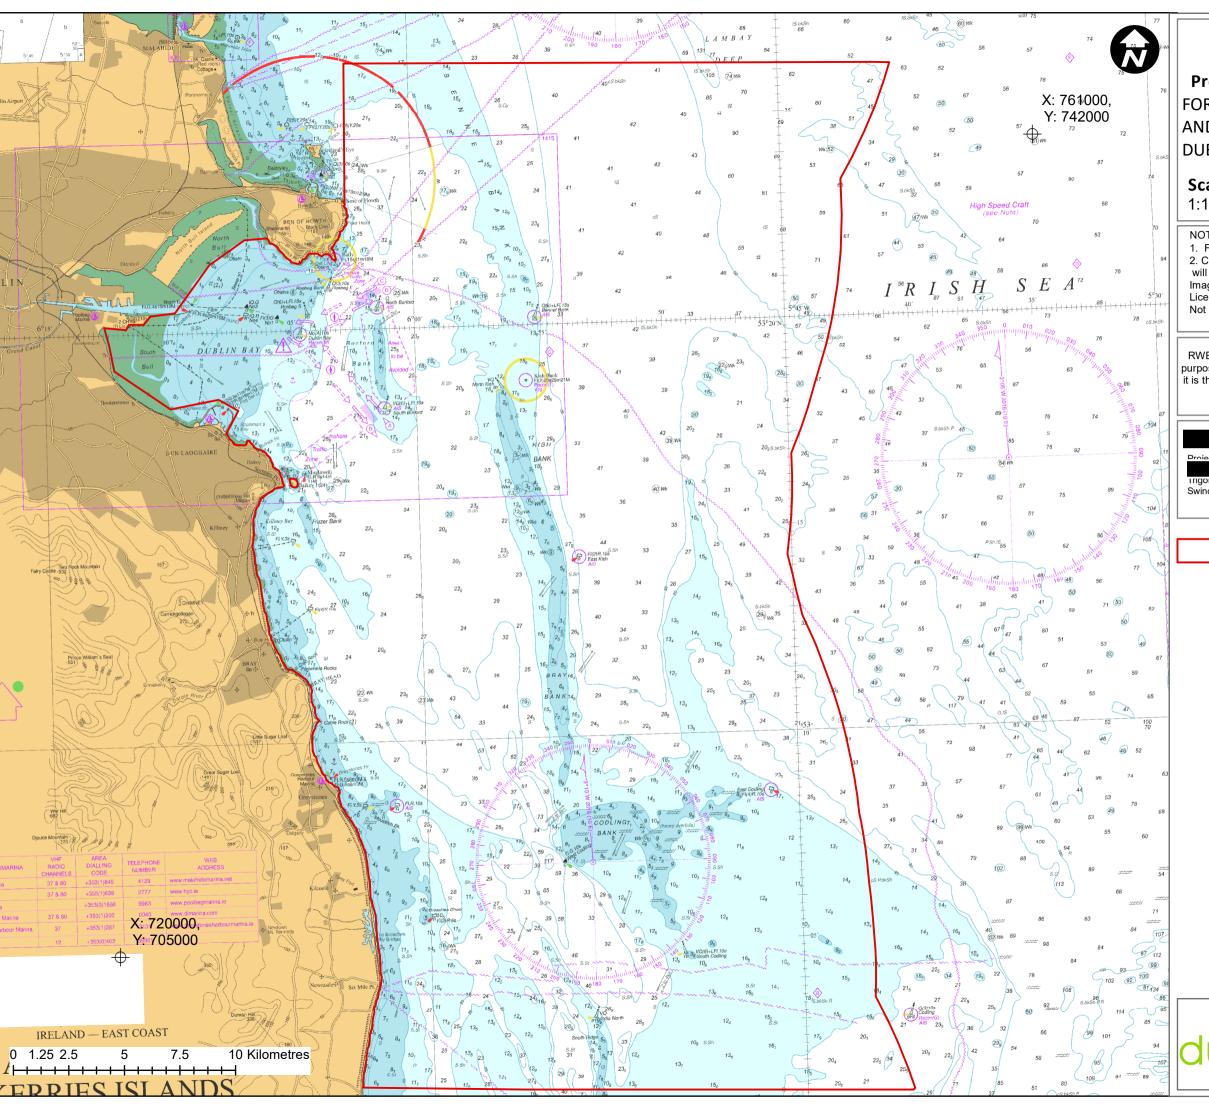

### Foreshore Licence Map 1

#### **Project:**

FORESHORE LICENCE FOR SITE INVESTIGATION AND ENVIRONMENTAL MONITORING **DUBLIN ARRAY WINDFARM** 

#### Scale:

1:170,000 @A3

1. Features in this map are referenced to Irish Transverse Mercator
2. Co-ordinates are not listed on this document. A full list of co-ordinates will be provided in the supplementary material Image (C) Crown Copyright, 2013. All Rights reserved.
Licence no. EMS-EK001-4200056644-K5-I12.
Not to be used for navigation.

Area A, Foreshore Licence Boundary, 112,986.34ha