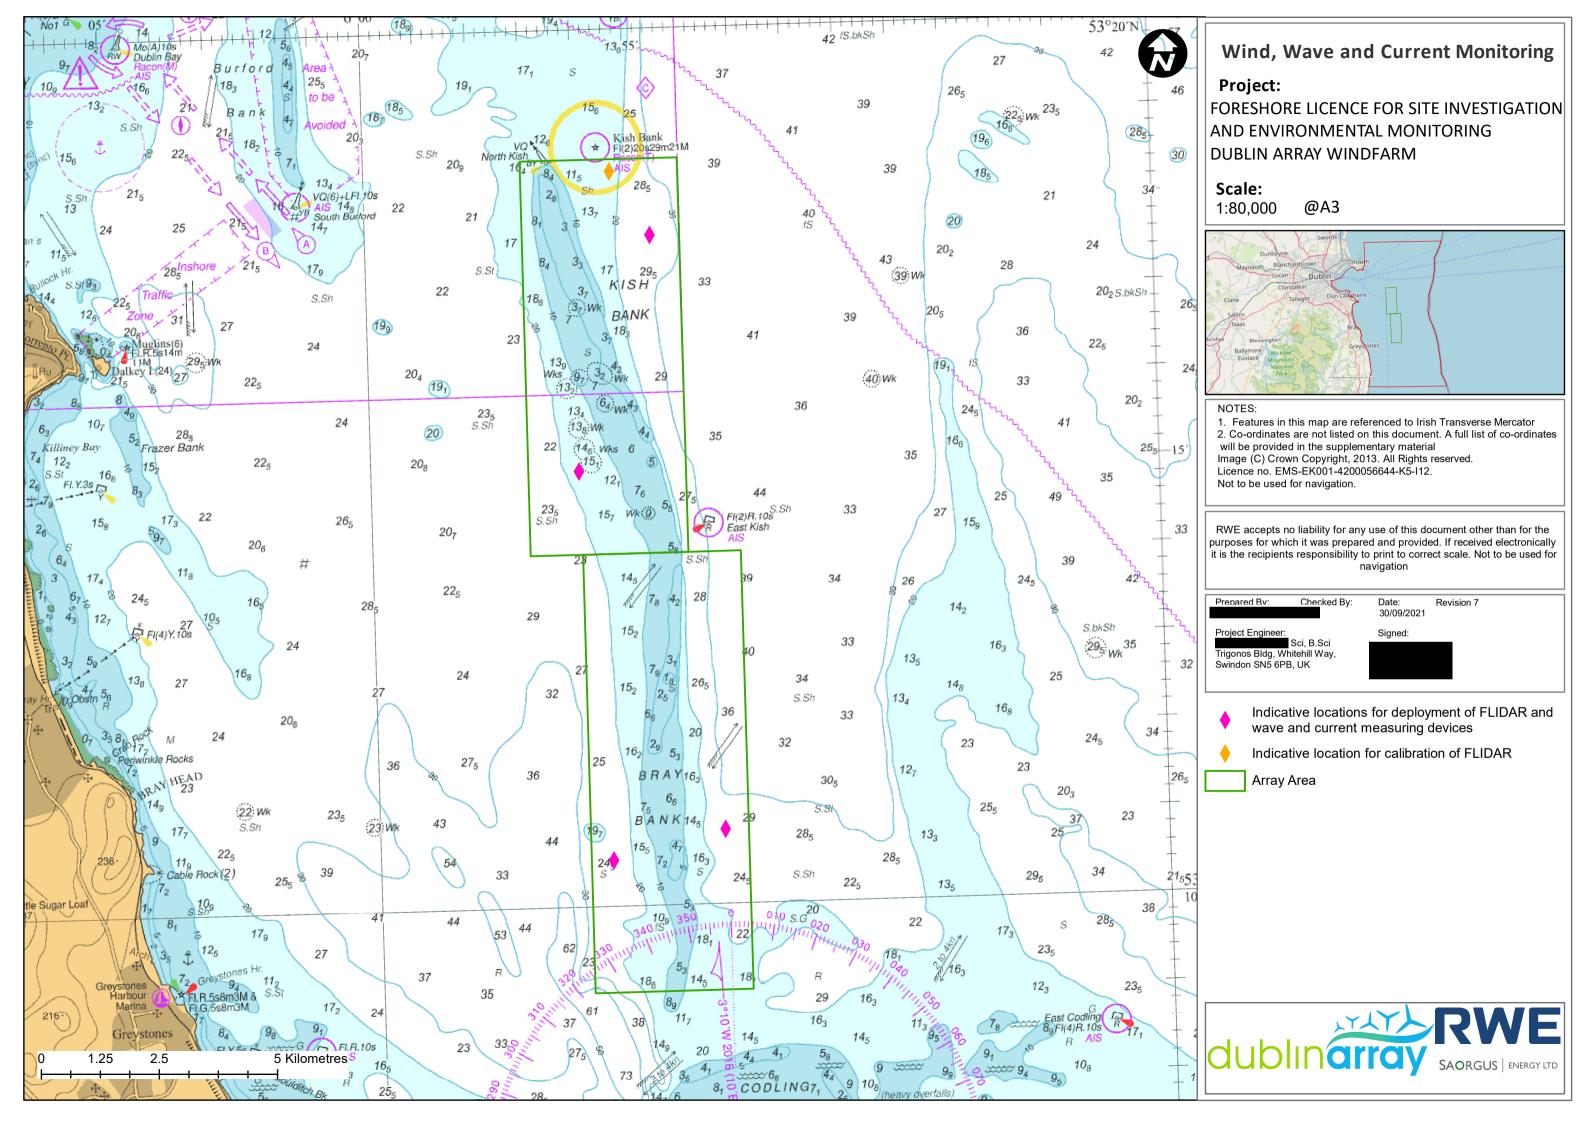

#### **CONTENTS**

- 1. FS007188 Foreshore Licence Area Map
- 2. Geophysical Survey Boundary
- 3. Indicative Geotechnical Sampling Locations
- 4. Shanganagh Nearshore Geotechnical Sampling Locations
- 5. Poolbeg Nearshore Geotechnical Sampling Locations
- 6. Ecological Monitoring Area
- 7. Wind, Wave and Current Monitoring Locations