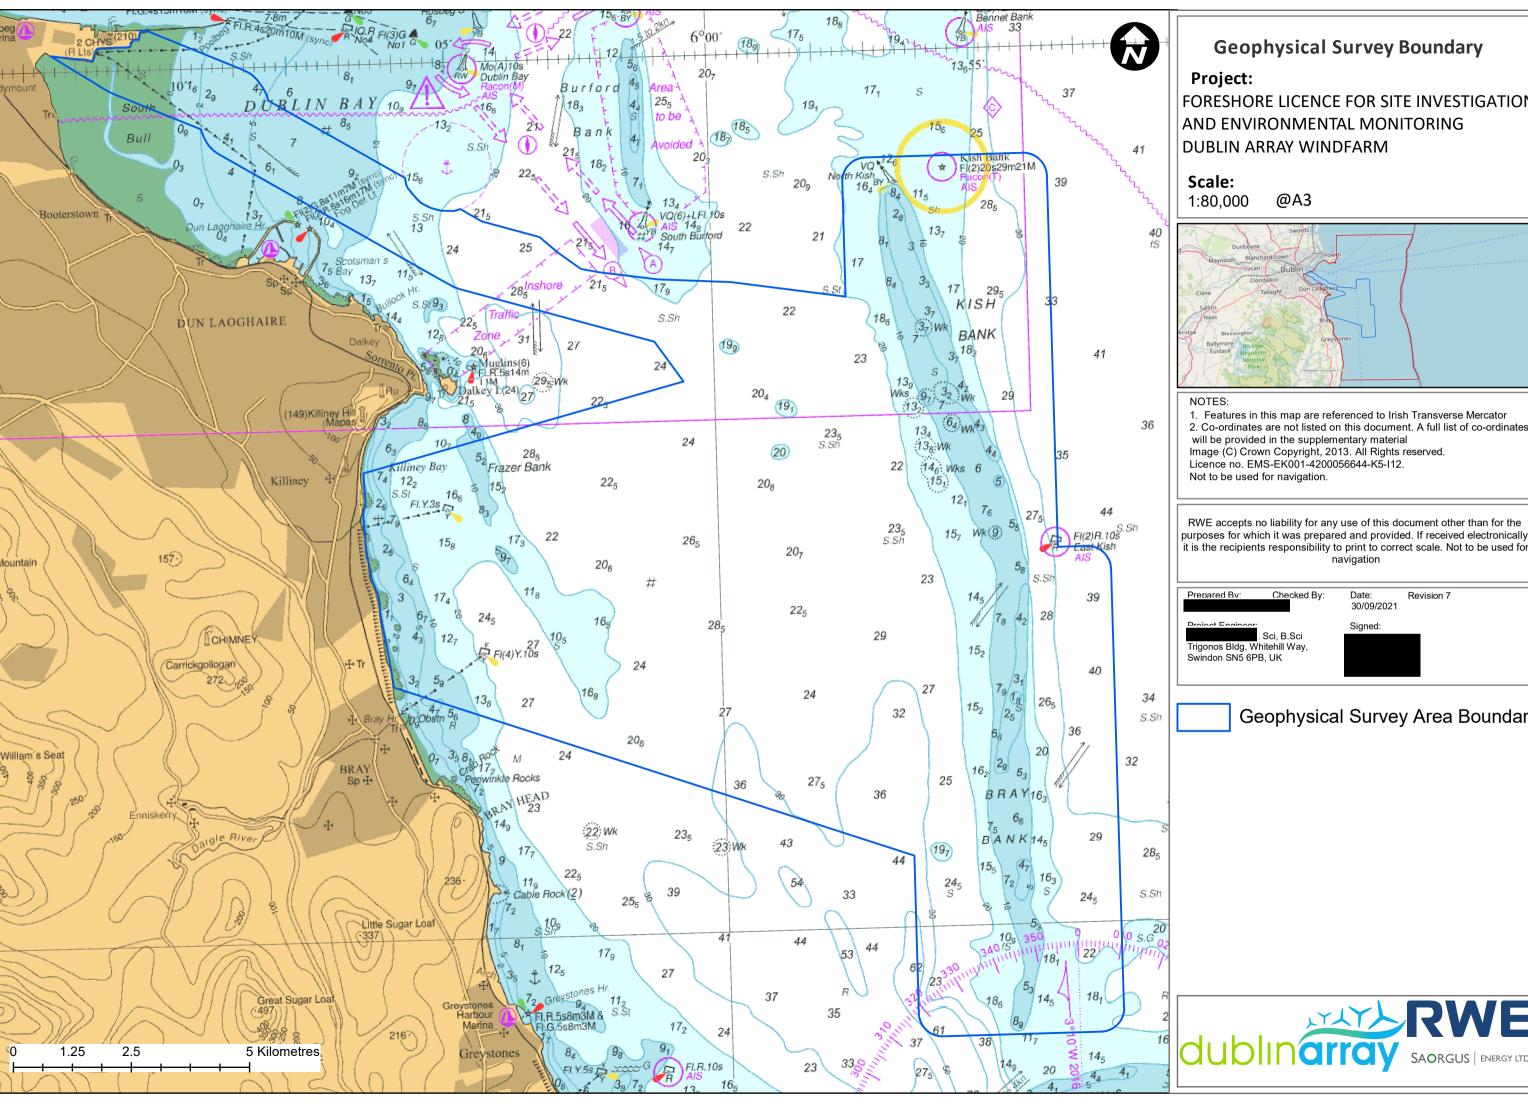

#### **Geophysical Survey Boundary**

FORESHORE LICENCE FOR SITE INVESTIGATION AND ENVIRONMENTAL MONITORING

2. Co-ordinates are not listed on this document. A full list of co-ordinates will be provided in the supplementary material

RWE accepts no liability for any use of this document other than for the purposes for which it was prepared and provided. If received electronically

Geophysical Survey Area Boundary